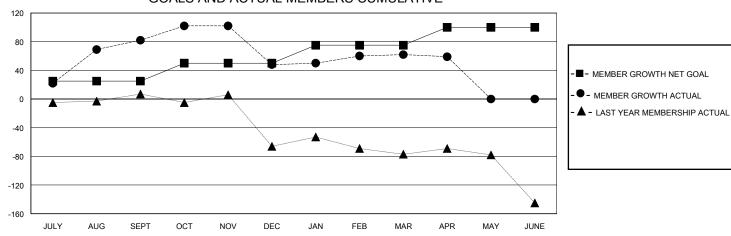

## GOALS AND ACTUAL MEMBERS CUMULATIVE

| DROPPED CLUBS: 1  |     | 33 CLUBS OF 53 ADDED 1 OR MORE<br>NEW MEMBERS | GENDER DISTRIBUTION  MALE 835 (53.87%) |              |     |
|-------------------|-----|-----------------------------------------------|----------------------------------------|--------------|-----|
| DROPPED MEMBERS   |     |                                               | FEMALE                                 | 715 (46.13%) |     |
| DECEASED          | 18  | CLICK HERE FOR CUMULATIVE                     | TOTAL FAMILY UNIT MEMBERS              |              | 264 |
| CLUB CANCELLED 31 |     | MEMBERSHIP DATA                               |                                        |              | 140 |
| OTHER             | 100 |                                               | FAMILY MEMBERS PAYING HALF DUES        |              | 140 |
| TOTAL             | 149 |                                               |                                        |              |     |